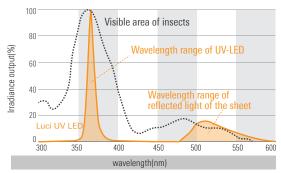

LED covering the visible region of insects and wavelength of reflected light

Highly initial UVA output at 365 nm is most attractive spectrum for flying insects. Almost invisible with eyes of human being.