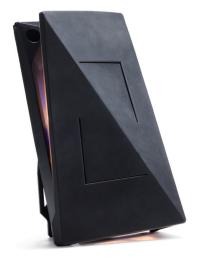

- / Decorative design for restaurants, bars, guest rooms, office, and reception area
- / Power supply can be plugged by USB and it can be hanged by magnets on metal part
- / Not necessary to touch the glue sheet when replacing
- / Warm white light to be matched interior and High UVA radiation of 365nm light to attract insects
- / 4 times lifetime to compare with traditional insect traps with UV Fluorescent
- / 25% more flies caught to compare with other insect traps with LED function

# 虫とら ジア X/A Mushitora X/A

| Product Name | Luci MushiTora XIA                      |
|--------------|-----------------------------------------|
| Model No.    | LMT-DD                                  |
| Power        | 2.5 W                                   |
| Consumption  |                                         |
| Dimension    | W208.7 $\times$ H124.4 $\times$ D47.6mm |
| Weight       | 365 g                                   |
| Accesories   | USB Cable (1.5m)                        |
|              | Glue Sheet (3 Sheets)                   |

<sup>\*</sup> Adapter is not included.

Comes with magnets on its back. ► Can be installed on refrigerators.

| Product Name | Glue Sheet (10 Sheets) |
|--------------|------------------------|
| Model No.    | LMT-S-D                |
| Dimension    | W168 × H95 mm          |