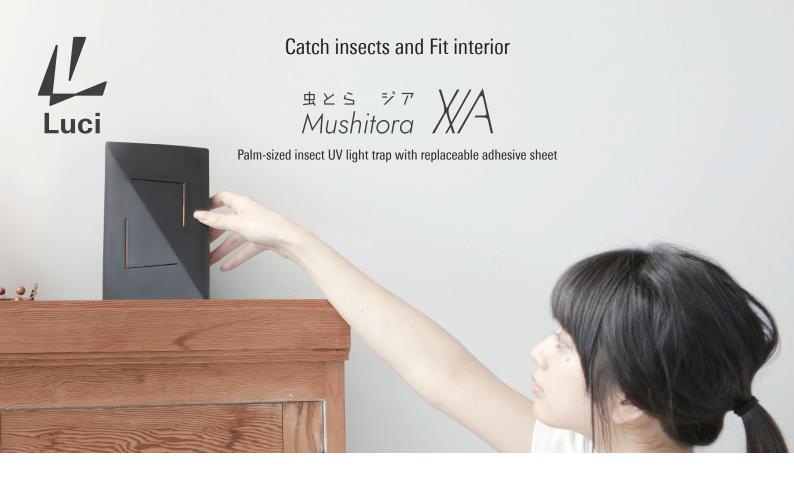

- / Decorative design for restaurants, bars, guest rooms, office, and reception area
- / Power supply can be plugged by USB and it can be hanged by magnets on metal part
- / Not necessary to touch the glue sheet when replacing
- / Warm white light to be matched interior and High UVA radiation of 365nm light to attract insects
- / 4 times lifetime to compare with traditional insect traps with UV Fluorescent
- / 25% more flies caught to compare with other insect traps with LED function

# 虫とら ジア X/A Mushitora X/A

| Product Name | Luci MushiTora XIA                      |
|--------------|-----------------------------------------|
| Model No.    | LMT-DD                                  |
| Power        | 2.5 W                                   |
| Consumption  |                                         |
| Dimension    | W208.7 $\times$ H124.4 $\times$ D47.6mm |
| Weight       | 365 g                                   |
| Accesories   | USB Cable (1.5m)                        |
|              | Glue Sheet (3 Sheets)                   |