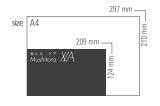

# 虫とら ジア X/A Mushitora X/A

| Product Name | Luci MushiTora XIA                      |
|--------------|-----------------------------------------|
| Model No.    | LMT-DD                                  |
| Power        | 2.5 W                                   |
| Consumption  |                                         |
| Dimension    | W208.7 $\times$ H124.4 $\times$ D47.6mm |
| Weight       | 365 g                                   |
| Accesories   | USB Cable (1.5m)                        |
|              | Glue Sheet (3 Sheets)                   |

<sup>\*</sup> Adapter is not included.

Comes with magnets on its back. ► Can be installed on refrigerators.

| Product Name | Glue Sheet (10 Sheets) |
|--------------|------------------------|
| Model No.    | LMT-S-D                |
| Dimension    | W168 × H95 mm          |