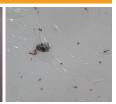

### Types of insects caught by Mushitora XIA

Diptera \_ ex: house flies, phorid flies, fruit flies, filthflies, etc Hymenoptera \_ ex: winged ants, bees, wasps, etc Hemiptera \_ ex: plant and leaf hoppers, stink bug, etc