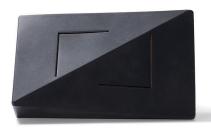

# 虫とら ジア X/A Mushitora X/A

| Product Name | Luci MushiTora XIA                      |
|--------------|-----------------------------------------|
| Model No.    | LMT-DD                                  |
| Power        | 2.5 W                                   |
| Consumption  |                                         |
| Dimension    | W208.7 $\times$ H124.4 $\times$ D47.6mm |
| Weight       | 365 g                                   |
| Accesories   | USB Cable (1.5m)                        |
|              | Glue Sheet (3 Sheets)                   |