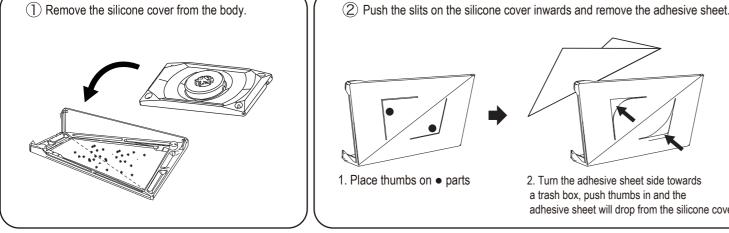

### How to replace adhesive sheets

**▲** Caution

· When replacing adhesive sheet, make sure to do so after unplugging the cable. This may result in electric shocks or burns.

- When you hold the adhesive sheet, avoid touching the adhesive area.
- If you do touch the adhesive area, wash the touched area thoroughly with soap or detergent.

#### (3) Install new adhesive sheet. Please refer to "How to use (3) (Prepare the adhesive sheet)" in this manual

## **A** Caution

When replacing the adhesive sheet, make sure to do so after unplugging the cable. This may result in electric shocks or burns.

• Use only the provided and recommended adhesive sheet (Item no.: LMT-S-D or LMT-S-D-3). If other adhesive sheets are used, the performance of the fixture will be impaired.