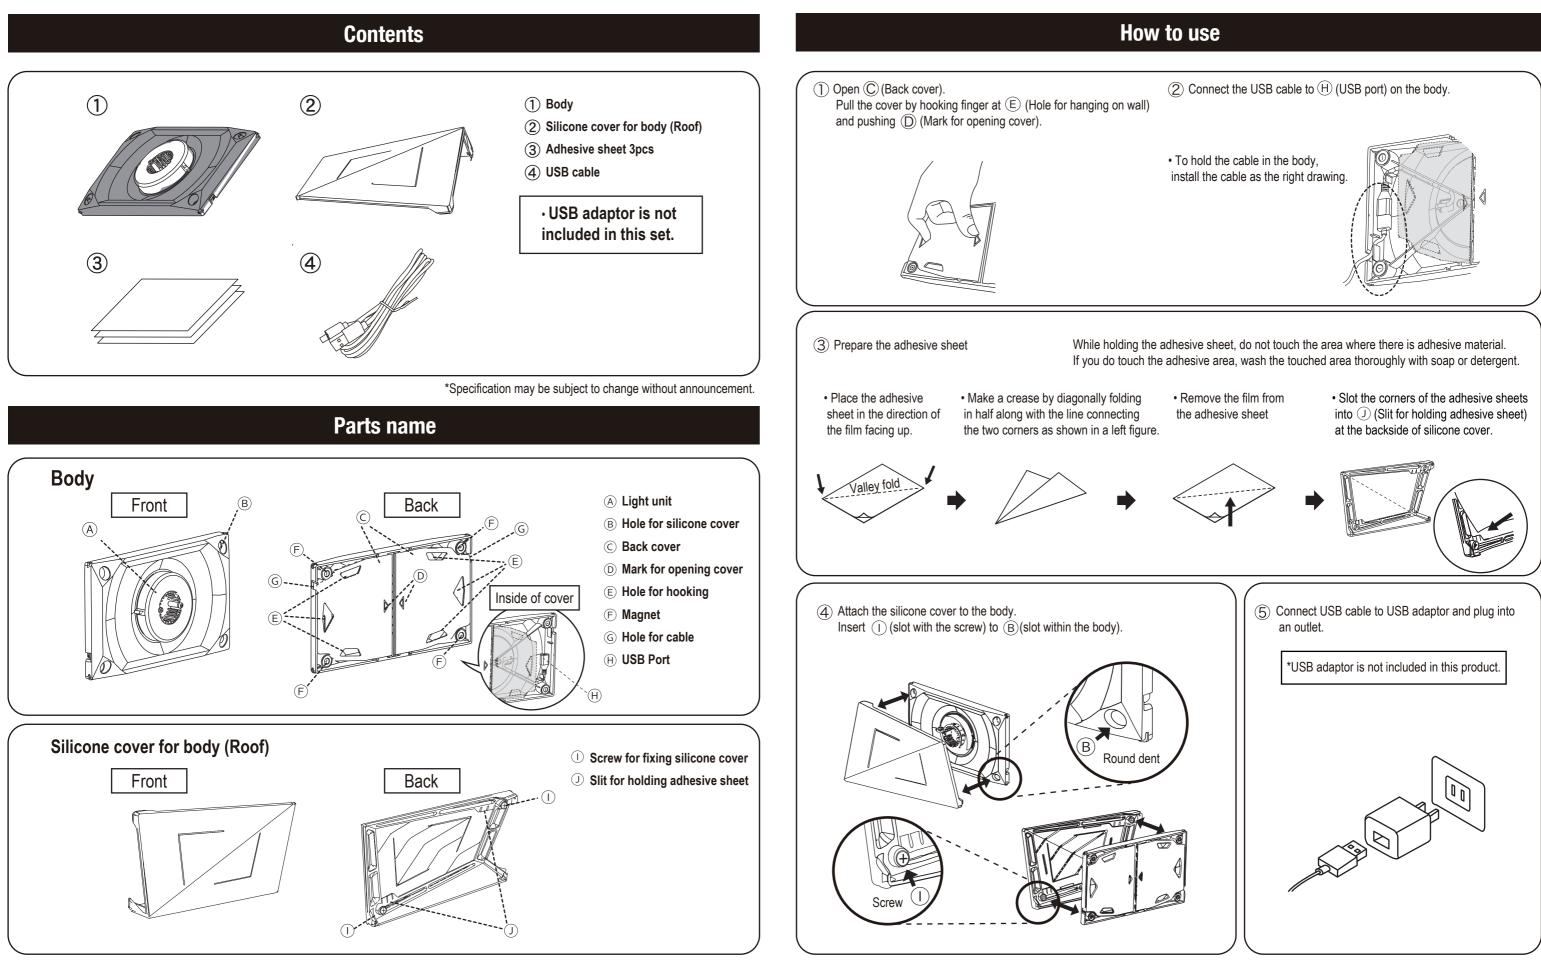

### How to use

#### The Luci Mushitora XIA can be installed in different manners.

**▲** Caution

Do not install the product facing downward by hook or magnet.