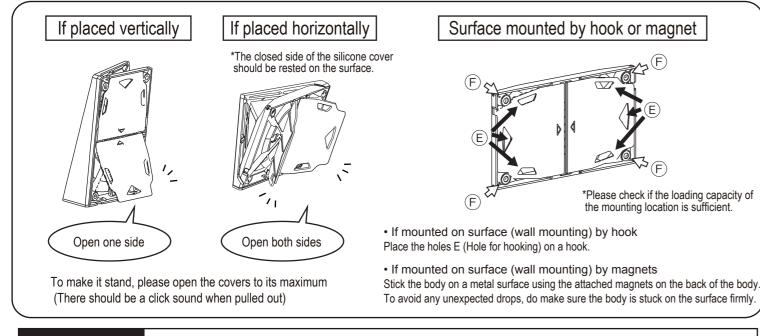

#### The Luci Mushitora XIA can be installed in different manners.

**▲** Caution

Do not install the product facing downward by hook or magnet.