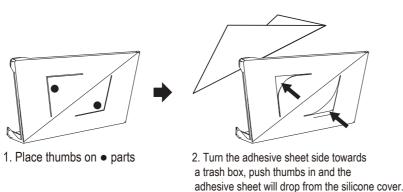

### How to replace adhesive sheets

**▲** Caution

· When replacing adhesive sheet, make sure to do so after unplugging the cable. This may result in electric shocks or burns.

- When you hold the adhesive sheet, avoid touching the adhesive area.
- If you do touch the adhesive area, wash the touched area thoroughly with soap or detergent.

#### (3) Install new adhesive sheet. Please refer to "How to use (3) (Prepare the adhesive sheet)" in this manual

## **A** Caution

When replacing the adhesive sheet, make sure to do so after unplugging the cable. This may result in electric shocks or burns.

• Use only the provided and recommended adhesive sheet (Item no.: LMT-S-D or LMT-S-D-3). If other adhesive sheets are used, the performance of the fixture will be impaired.